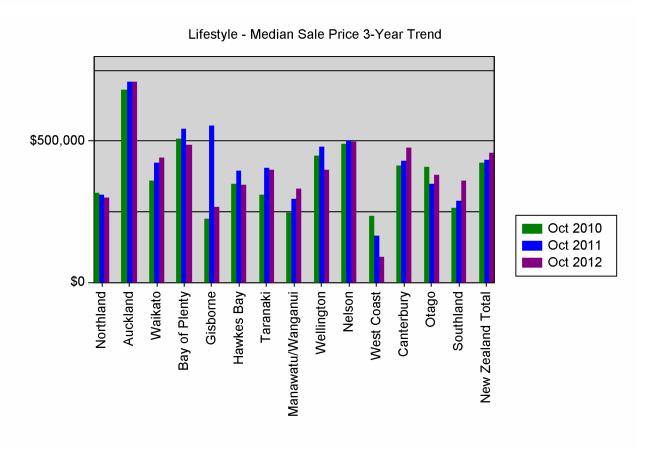

#### Median Sales, Lifestyle - 3 year comparison

| District          | Oct 2010  | Oct 2011  | Sep 2012  | Oct 2012  |
|-------------------|-----------|-----------|-----------|-----------|
| Northland         | \$317,500 | \$310,000 | \$317,500 | \$298,000 |
| Auckland          | \$681,250 | \$711,000 | \$689,000 | \$710,000 |
| Waikato           | \$360,000 | \$425,000 | \$436,000 | \$442,500 |
| Bay of Plenty     | \$509,500 | \$543,000 | \$482,500 | \$486,500 |
| Gisborne          | \$226,000 | \$554,500 | \$320,000 | \$267,000 |
| Hawkes Bay        | \$350,000 | \$395,000 | \$372,000 | \$344,000 |
| Taranaki          | \$309,063 | \$405,000 | \$380,000 | \$400,000 |
| Manawatu/Wanganui | \$245,000 | \$296,000 | \$340,000 | \$330,000 |
| Wellington        | \$447,500 | \$480,000 | \$434,500 | \$398,500 |
| Nelson            | \$491,000 | \$500,000 | \$442,500 | \$498,000 |
| West Coast        | \$235,000 | \$165,000 | \$75,250  | \$90,000  |
| Canterbury        | \$411,000 | \$430,000 | \$465,000 | \$475,000 |
| Otago             | \$410,000 | \$350,000 | \$310,000 | \$380,000 |
| Southland         | \$265,000 | \$288,612 | \$340,750 | \$358,750 |
| New Zealand Total | \$425,000 | \$435,000 | \$450,000 | \$460,250 |