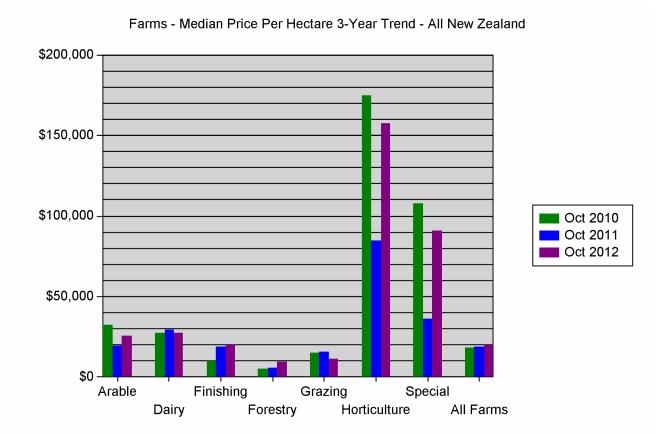

# Median Selling Price Per Hectare (3 month) - Comparison of All Rural Sales by District and Type

| Rural Property Type |                 | Oct 2010    | Oct 2011  | Sep 2012    | Oct 2012    |
|---------------------|-----------------|-------------|-----------|-------------|-------------|
| New Zealand         | Arable          | \$32,538    | \$19,634  | \$25,629    | \$25,520    |
|                     | Dairy           | \$27,808    | \$29,668  | \$19,604    | \$27,368    |
|                     | Finishing       | \$9,908     | \$18,847  | \$22,468    | \$20,402    |
|                     | Forestry        | \$5,343     | \$5,812   | \$7,778     | \$9,510     |
|                     | Grazing         | \$14,972    | \$16,013  | \$11,444    | \$11,671    |
|                     | Horticulture    | \$175,000   | \$84,960  | \$141,968   | \$157,838   |
|                     | Special         | \$108,017   | \$36,313  | \$58,022    | \$90,807    |
|                     | Total All Farms | \$18,124    | \$18,878  | \$18,041    | \$19,872    |
| Northland           | Arable          |             |           |             |             |
|                     | Dairy           | \$16,497    |           | \$9,288     | \$13,167    |
|                     | Finishing       |             |           | \$48,744    | \$48,744    |
|                     | Forestry        |             |           |             |             |
|                     | Grazing         | \$8,500     | \$10,605  | \$6,366     | \$4,973     |
|                     | Horticulture    | \$149,531   | \$80,593  | \$10,537    | \$10,537    |
|                     | Special         |             |           |             |             |
|                     | Total All Farms | \$13,221    | \$10,827  | \$8,266     | \$7,827     |
| Auckland            | Arable          |             |           |             |             |
|                     | Dairy           |             |           |             | \$25,000    |
|                     | Finishing       |             | \$57,676  | \$34,830    | \$29,660    |
|                     | Forestry        |             |           |             | \$3,077     |
|                     | Grazing         | \$18,258    | \$20,932  | \$21,194    | \$26,132    |
|                     | Horticulture    | \$234,818   | \$281,807 | \$291,850   | \$221,154   |
|                     | Special         | \$189,783   |           | \$138,261   | \$412,467   |
|                     | Total All Farms | \$18,568    | \$35,095  | \$43,581    | \$50,911    |
| Waikato             | Arable          | \$45,333    |           | \$16,987    | \$18,698    |
|                     | Dairy           | \$12,329    | \$47,343  | \$25,857    | \$25,857    |
|                     | Finishing       | \$9,908     |           | \$30,993    | \$35,913    |
|                     | Forestry        |             | \$82,610  |             |             |
|                     | Grazing         | \$19,862    | \$18,421  | \$12,494    | \$12,494    |
|                     | Horticulture    | \$150,844   |           | \$115,000   | \$115,000   |
|                     | Special         | \$1,049,180 | \$128,121 | \$1,359,143 |             |
|                     | Total All Farms | \$21,622    | \$22,857  | \$16,987    | \$20,006    |
| Bay of Plenty       | Arable          |             |           |             |             |
|                     | Dairy           |             | \$25,182  |             | \$32,212    |
|                     | Finishing       |             | \$21,541  | \$24,348    |             |
|                     | Forestry        | \$21,400    |           |             |             |
|                     | Grazing         | \$20,887    | \$16,385  | \$10,526    | \$10,526    |
|                     | Horticulture    | \$183,652   | \$99,929  | \$145,822   | \$135,547   |
|                     | Special         |             |           | \$1,350,000 | \$1,350,000 |
|                     | Total All Farms | \$143,056   | \$28,184  | \$133,458   | \$104,991   |
| Gisborne            | Arable          |             | \$78,351  | \$23,871    | \$23,871    |
|                     | Dairy           |             |           | \$9,469     |             |
|                     | Finishing       | \$4,897     | \$739     |             |             |
|                     | Forestry        | \$8,721     | \$4,720   | \$5,916     | \$5,916     |
|                     |                 |             |           |             |             |